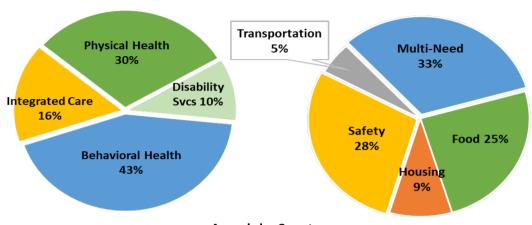

## 2023 FOCUS AREA FUNDING: \$1,974,500

Healthcare: 52% 55 grants, \$935,000 Basic Needs: 48% 48 grants, \$861,000

In 2023, Healthcare awards are first year grants; Basic Needs awards are Year 2 renewals.