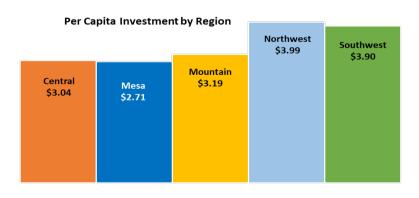

## **Awards by Region (combined)**

| Region    | # of   | % of total | % of       |
|-----------|--------|------------|------------|
|           | awards | \$ awards  | population |
| Central   | 16     | 15%        | 16%        |
| Mesa      | 24     | 24%        | 26%        |
| Mountain  | 25     | 28%        | 29%        |
| Northwest | 13     | 12%        | 10%        |
| Southwest | 25     | 21%        | 18%        |