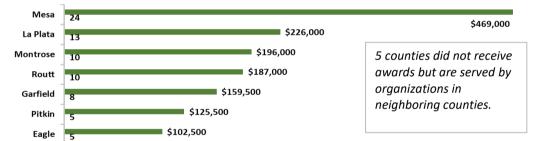

## **Awards by Region (combined)**

| Region    | # of   | % of total | % of       |
|-----------|--------|------------|------------|
|           | awards | \$ awards  | population |
| Central   | 16     | 15%        | 16%        |
| Mesa      | 24     | 24%        | 26%        |
| Mountain  | 25     | 28%        | 29%        |
| Northwest | 13     | 12%        | 10%        |
| Southwest | 25     | 21%        | 18%        |