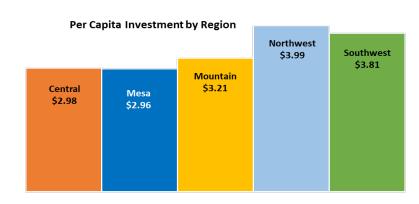

**Awards by County** 

Awards by Region (combined)

| Region    | # of   | % of total | % of       |
|-----------|--------|------------|------------|
|           | awards | \$ awards  | population |
| Central   | 16     | 15%        | 16%        |
| Mesa      | 24     | 24%        | 26%        |
| Mountain  | 25     | 28%        | 29%        |
| Northwest | 13     | 12%        | 10%        |
| Southwest | 25     | 21%        | 18%        |