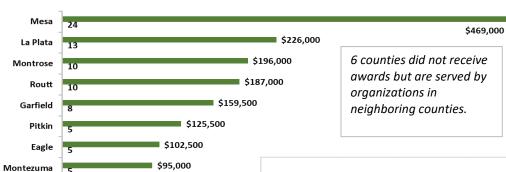

**Awards by County** 

Awards by Region (combined)

| Region    | # of   | % of total | % of       |
|-----------|--------|------------|------------|
|           | awards | \$ awards  | population |
| Central   | 16     | 15%        | 16%        |
| Mesa      | 24     | 24%        | 26%        |
| Mountain  | 25     | 28%        | 29%        |
| Northwest | 13     | 12%        | 10%        |
| Southwest | 25     | 21%        | 18%        |