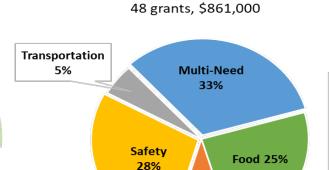

## 2024 FOCUS AREA FUNDING: \$1,959,500

Basic Needs: 48%

Housing

9%

Healthcare: 52% 54 grants, \$920,000

**Physical Health** 

31%

**Behavioral Health** 